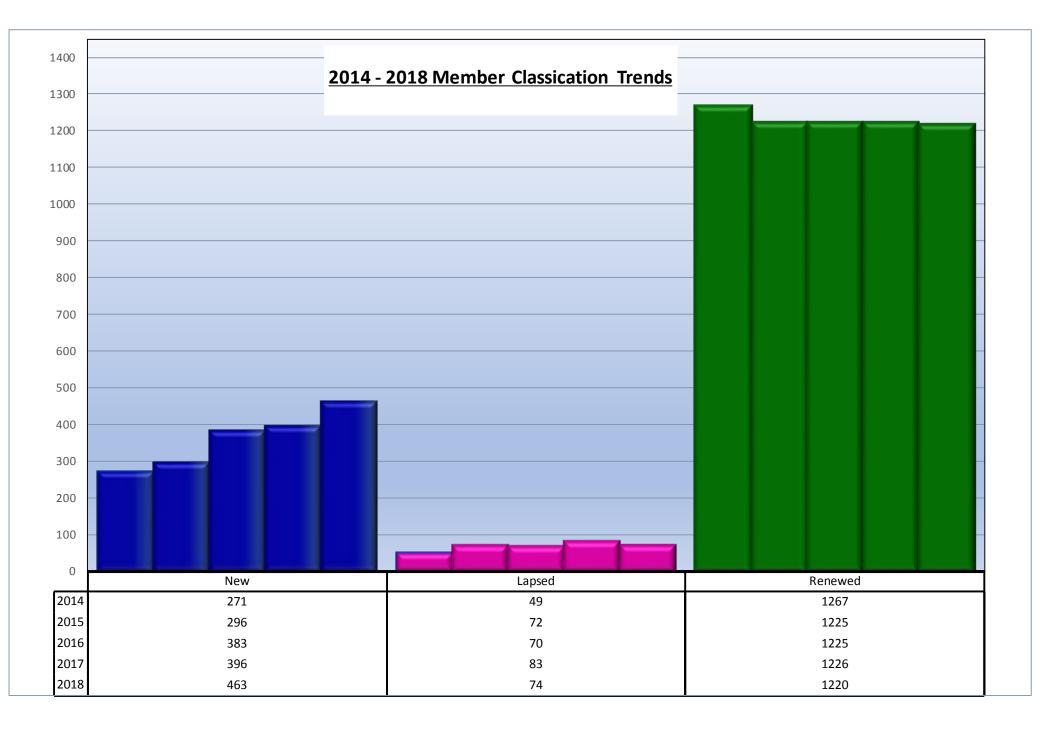

## 2014 – 2018 CAP Membership Statistics Sheet

|                   |     | 20    | 14    |       |            | 20    | 15    |       |     | 20    | 16    |       | 2017 |       |       | 2018  |     |       |       |       |
|-------------------|-----|-------|-------|-------|------------|-------|-------|-------|-----|-------|-------|-------|------|-------|-------|-------|-----|-------|-------|-------|
|                   | New | Lapse | Ren'd | Total | New        | Lapse | Ren'd | Total | New | Lapse | Ren'd | Total | New  | Lapse | Ren'd | Total | New | Lapse | Ren'd | Total |
| Affilliate        | 3   |       | 10    | 13    | 3          | 0     | 9     | 12    | 2   | 0     | 10    | 12    | 6    | 0     | 9     | 15    | 3   | 0     | 5     | 8     |
| Complimentary     | 5   |       | 6     | 11    | 4          | 1     | 6     | 11    | 5   | 0     | 4     | 9     | 4    | 0     | 6     | 10    | 2   | 1     | 6     | 9     |
| Corporate         |     |       | 8     | 8     | 0          | 0     | 8     | 8     | 0   | 0     | 7     | 7     | 0    | 0     | 7     | 7     | 0   | 0     | 7     | 7     |
| Departmental      | 1   |       | 55    | 56    | 2          | 1     | 56    | 59    | 0   | 0     | 59    | 59    | 2    | 0     | 58    | 60    | 2   | 0     | 58    | 60    |
| Foreign           | 2   | 1     | 34    | 37    | 0          | 0     | 32    | 32    | 0   | 4     | 33    | 37    | 1    | 0     | 32    | 33    | 4   | 2     | 27    | 33    |
| Full              | 24  | 19    | 560   | 603   | 15         | 23    | 570   | 608   | 25  | 25    | 566   | 616   | 22   | 24    | 551   | 597   | 31  | 28    | 516   | 575   |
| Graduate          | 96  | 15    | 110   | 221   | 102        | 34    | 104   | 240   | 134 | 22    | 100   | 256   | 113  | 33    | 99    | 245   | 86  | 20    | 99    | 205   |
| HS/CEGEP<br>Tchr. |     |       | 13    | 13    | 3          |       | 12    | 15    | 2   | 1     | 12    | 15    | 7    | 5     | 12    | 24    | 24  | 5     | 19    | 48    |
| Institutional     |     |       | 5     | 5     |            | 1     | 5     | 6     | 0   | 0     | 6     | 6     | 0    | 0     | 6     | 6     | 1   | 0     | 3     | 4     |
| Joint             | 6   | 1     | 73    | 80    | 1          | 2     | 75    | 78    | 9   | 1     | 68    | 78    | 9    | 2     | 72    | 83    | 4   | 4     | 74    | 82    |
| Reduced           | 12  | 7     | 45    | 64    | 14         | 6     | 56    | 76    | 21  | 11    | 53    | 85    | 18   | 9     | 54    | 81    | 16  | 8     | 57    | 81    |
| Retired           |     |       | 147   | 147   |            | 1     | 147   | 148   | 1   | 2     | 145   | 148   |      | 6     | 146   | 152   | 0   | 2     | 143   | 145   |
| Student           | 120 | 6     | 66    | 192   | 152        | 1     | 34    | 187   | 183 | 4     | 54    | 241   | 213  | 4     | 76    | 293   | 290 | 1     | 98    | 389   |
| Unemployed        |     |       | 2     | 2     |            | 1     | 1     | 2     |     |       | 2     | 2     |      |       | 0     | 0     |     |       |       |       |
| Full 5 Yr.        | 1   |       | 96    | 97    |            | 1     | 81    | 82    | 1   | 0     | 80    | 81    | 1    | 0     | 76    | 77    | 0   | 3     | 88    | 91    |
| Foreign 5 Yr.     |     |       | 9     | 9     |            |       | 8     | 8     |     |       | 7     | 7     | 0    | 0     | 7     | 7     | 0   | 0     | 8     | 8     |
| Retired 5 Yr.     | 1   |       | 28    | 29    |            |       | 21    | 21    | 0   | 0     | 19    | 19    | 0    | 0     | 15    | 15    | 0   | 0     | 12    | 12    |
| Total Members     | 271 | 49    | 1267  | 1587  | <b>296</b> | 72    | 1225  | 1593  | 383 | 70    | 1225  | 1678  | 396  | 83    | 1226  | 1705  | 463 | 74    | 1220  | 1757  |