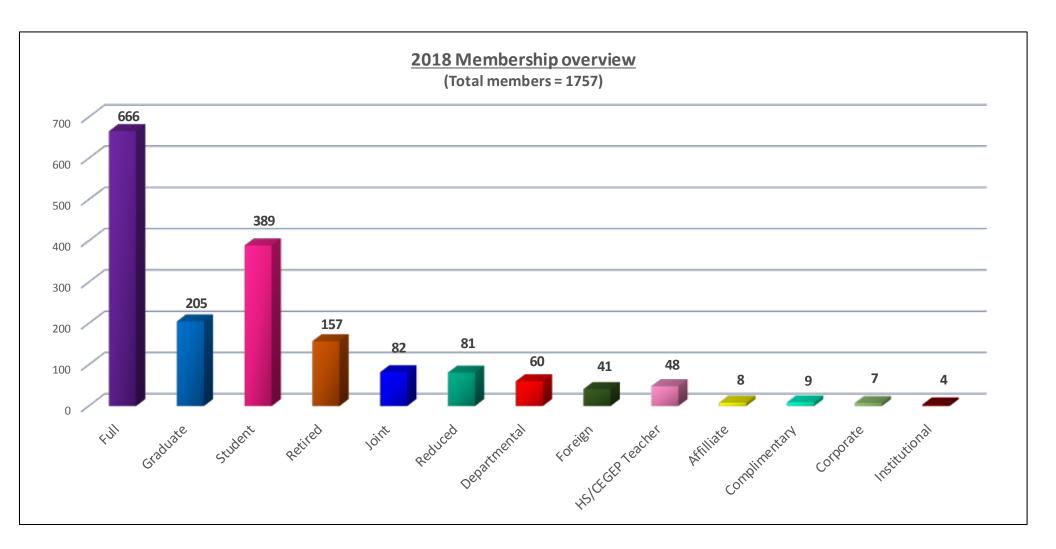

## 2014 – 2018 CAP Membership Statistics Sheet

|                   |     | 20    | 14    |       |            | 20    | 15    |       |     | 20    | 16    |       | 2017 |       |       | 2018  |     |       |       |       |
|-------------------|-----|-------|-------|-------|------------|-------|-------|-------|-----|-------|-------|-------|------|-------|-------|-------|-----|-------|-------|-------|
|                   | New | Lapse | Ren'd | Total | New        | Lapse | Ren'd | Total | New | Lapse | Ren'd | Total | New  | Lapse | Ren'd | Total | New | Lapse | Ren'd | Total |
| Affilliate        | 3   |       | 10    | 13    | 3          | 0     | 9     | 12    | 2   | 0     | 10    | 12    | 6    | 0     | 9     | 15    | 3   | 0     | 5     | 8     |
| Complimentary     | 5   |       | 6     | 11    | 4          | 1     | 6     | 11    | 5   | 0     | 4     | 9     | 4    | 0     | 6     | 10    | 2   | 1     | 6     | 9     |
| Corporate         |     |       | 8     | 8     | 0          | 0     | 8     | 8     | 0   | 0     | 7     | 7     | 0    | 0     | 7     | 7     | 0   | 0     | 7     | 7     |
| Departmental      | 1   |       | 55    | 56    | 2          | 1     | 56    | 59    | 0   | 0     | 59    | 59    | 2    | 0     | 58    | 60    | 2   | 0     | 58    | 60    |
| Foreign           | 2   | 1     | 34    | 37    | 0          | 0     | 32    | 32    | 0   | 4     | 33    | 37    | 1    | 0     | 32    | 33    | 4   | 2     | 27    | 33    |
| Full              | 24  | 19    | 560   | 603   | 15         | 23    | 570   | 608   | 25  | 25    | 566   | 616   | 22   | 24    | 551   | 597   | 31  | 28    | 516   | 575   |
| Graduate          | 96  | 15    | 110   | 221   | 102        | 34    | 104   | 240   | 134 | 22    | 100   | 256   | 113  | 33    | 99    | 245   | 86  | 20    | 99    | 205   |
| HS/CEGEP<br>Tchr. |     |       | 13    | 13    | 3          |       | 12    | 15    | 2   | 1     | 12    | 15    | 7    | 5     | 12    | 24    | 24  | 5     | 19    | 48    |
| Institutional     |     |       | 5     | 5     |            | 1     | 5     | 6     | 0   | 0     | 6     | 6     | 0    | 0     | 6     | 6     | 1   | 0     | 3     | 4     |
| Joint             | 6   | 1     | 73    | 80    | 1          | 2     | 75    | 78    | 9   | 1     | 68    | 78    | 9    | 2     | 72    | 83    | 4   | 4     | 74    | 82    |
| Reduced           | 12  | 7     | 45    | 64    | 14         | 6     | 56    | 76    | 21  | 11    | 53    | 85    | 18   | 9     | 54    | 81    | 16  | 8     | 57    | 81    |
| Retired           |     |       | 147   | 147   |            | 1     | 147   | 148   | 1   | 2     | 145   | 148   |      | 6     | 146   | 152   | 0   | 2     | 143   | 145   |
| Student           | 120 | 6     | 66    | 192   | 152        | 1     | 34    | 187   | 183 | 4     | 54    | 241   | 213  | 4     | 76    | 293   | 290 | 1     | 98    | 389   |
| Unemployed        |     |       | 2     | 2     |            | 1     | 1     | 2     |     |       | 2     | 2     |      |       | 0     | 0     |     |       |       |       |
| Full 5 Yr.        | 1   |       | 96    | 97    |            | 1     | 81    | 82    | 1   | 0     | 80    | 81    | 1    | 0     | 76    | 77    | 0   | 3     | 88    | 91    |
| Foreign 5 Yr.     |     |       | 9     | 9     |            |       | 8     | 8     |     |       | 7     | 7     | 0    | 0     | 7     | 7     | 0   | 0     | 8     | 8     |
| Retired 5 Yr.     | 1   |       | 28    | 29    |            |       | 21    | 21    | 0   | 0     | 19    | 19    | 0    | 0     | 15    | 15    | 0   | 0     | 12    | 12    |
| Total Members     | 271 | 49    | 1267  | 1587  | <b>296</b> | 72    | 1225  | 1593  | 383 | 70    | 1225  | 1678  | 396  | 83    | 1226  | 1705  | 463 | 74    | 1220  | 1757  |