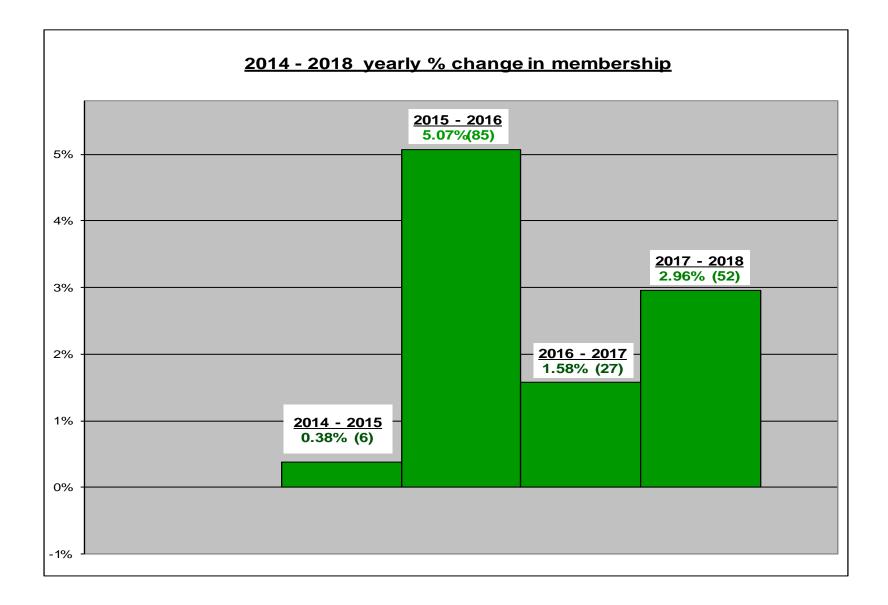

## 2014 – 2018 CAP Membership Statistics Sheet

|                   |     | 20    | 14    |       |            | 20    | 15    |       |     | 20    | 16    |       | 2017 |       |       | 2018  |     |       |       |       |
|-------------------|-----|-------|-------|-------|------------|-------|-------|-------|-----|-------|-------|-------|------|-------|-------|-------|-----|-------|-------|-------|
|                   | New | Lapse | Ren'd | Total | New        | Lapse | Ren'd | Total | New | Lapse | Ren'd | Total | New  | Lapse | Ren'd | Total | New | Lapse | Ren'd | Total |
| Affilliate        | 3   |       | 10    | 13    | 3          | 0     | 9     | 12    | 2   | 0     | 10    | 12    | 6    | 0     | 9     | 15    | 3   | 0     | 5     | 8     |
| Complimentary     | 5   |       | 6     | 11    | 4          | 1     | 6     | 11    | 5   | 0     | 4     | 9     | 4    | 0     | 6     | 10    | 2   | 1     | 6     | 9     |
| Corporate         |     |       | 8     | 8     | 0          | 0     | 8     | 8     | 0   | 0     | 7     | 7     | 0    | 0     | 7     | 7     | 0   | 0     | 7     | 7     |
| Departmental      | 1   |       | 55    | 56    | 2          | 1     | 56    | 59    | 0   | 0     | 59    | 59    | 2    | 0     | 58    | 60    | 2   | 0     | 58    | 60    |
| Foreign           | 2   | 1     | 34    | 37    | 0          | 0     | 32    | 32    | 0   | 4     | 33    | 37    | 1    | 0     | 32    | 33    | 4   | 2     | 27    | 33    |
| Full              | 24  | 19    | 560   | 603   | 15         | 23    | 570   | 608   | 25  | 25    | 566   | 616   | 22   | 24    | 551   | 597   | 31  | 28    | 516   | 575   |
| Graduate          | 96  | 15    | 110   | 221   | 102        | 34    | 104   | 240   | 134 | 22    | 100   | 256   | 113  | 33    | 99    | 245   | 86  | 20    | 99    | 205   |
| HS/CEGEP<br>Tchr. |     |       | 13    | 13    | 3          |       | 12    | 15    | 2   | 1     | 12    | 15    | 7    | 5     | 12    | 24    | 24  | 5     | 19    | 48    |
| Institutional     |     |       | 5     | 5     |            | 1     | 5     | 6     | 0   | 0     | 6     | 6     | 0    | 0     | 6     | 6     | 1   | 0     | 3     | 4     |
| Joint             | 6   | 1     | 73    | 80    | 1          | 2     | 75    | 78    | 9   | 1     | 68    | 78    | 9    | 2     | 72    | 83    | 4   | 4     | 74    | 82    |
| Reduced           | 12  | 7     | 45    | 64    | 14         | 6     | 56    | 76    | 21  | 11    | 53    | 85    | 18   | 9     | 54    | 81    | 16  | 8     | 57    | 81    |
| Retired           |     |       | 147   | 147   |            | 1     | 147   | 148   | 1   | 2     | 145   | 148   |      | 6     | 146   | 152   | 0   | 2     | 143   | 145   |
| Student           | 120 | 6     | 66    | 192   | 152        | 1     | 34    | 187   | 183 | 4     | 54    | 241   | 213  | 4     | 76    | 293   | 290 | 1     | 98    | 389   |
| Unemployed        |     |       | 2     | 2     |            | 1     | 1     | 2     |     |       | 2     | 2     |      |       | 0     | 0     |     |       |       |       |
| Full 5 Yr.        | 1   |       | 96    | 97    |            | 1     | 81    | 82    | 1   | 0     | 80    | 81    | 1    | 0     | 76    | 77    | 0   | 3     | 88    | 91    |
| Foreign 5 Yr.     |     |       | 9     | 9     |            |       | 8     | 8     |     |       | 7     | 7     | 0    | 0     | 7     | 7     | 0   | 0     | 8     | 8     |
| Retired 5 Yr.     | 1   |       | 28    | 29    |            |       | 21    | 21    | 0   | 0     | 19    | 19    | 0    | 0     | 15    | 15    | 0   | 0     | 12    | 12    |
| Total Members     | 271 | 49    | 1267  | 1587  | <b>296</b> | 72    | 1225  | 1593  | 383 | 70    | 1225  | 1678  | 396  | 83    | 1226  | 1705  | 463 | 74    | 1220  | 1757  |