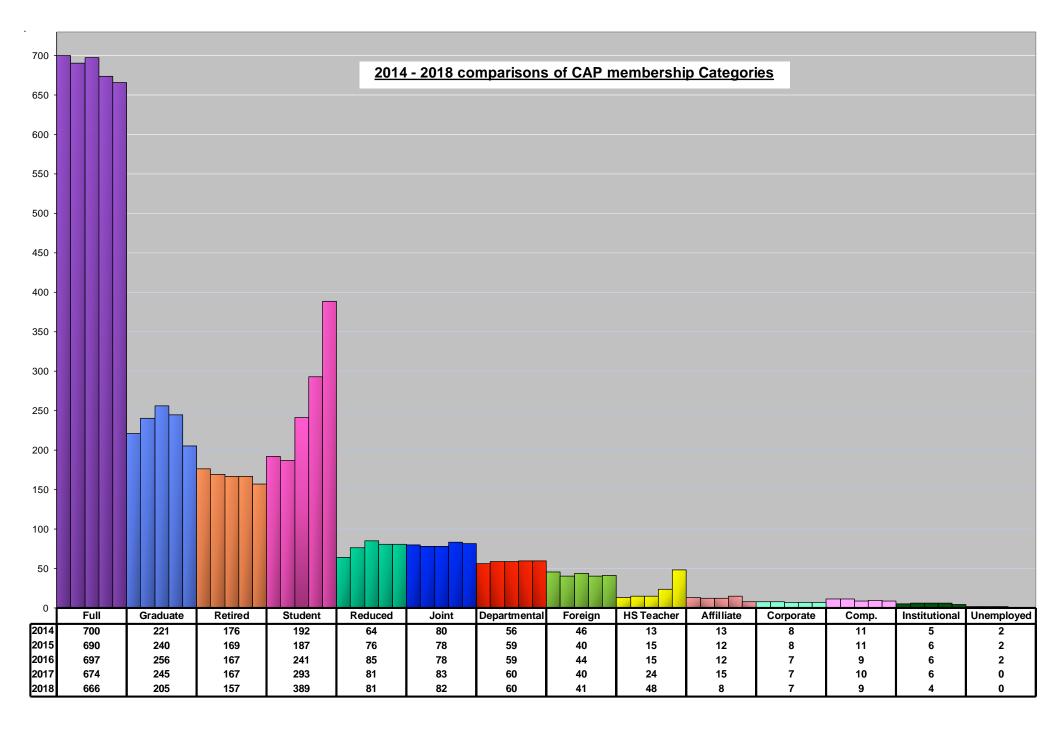

## 2014 – 2018 CAP Membership Statistics Sheet

|                   |     | 20    | 14    |       |            | 20    | 15    |       |     | 20    | 16    |       | 2017 |       |       | 2018  |     |       |       |       |
|-------------------|-----|-------|-------|-------|------------|-------|-------|-------|-----|-------|-------|-------|------|-------|-------|-------|-----|-------|-------|-------|
|                   | New | Lapse | Ren'd | Total | New        | Lapse | Ren'd | Total | New | Lapse | Ren'd | Total | New  | Lapse | Ren'd | Total | New | Lapse | Ren'd | Total |
| Affilliate        | 3   |       | 10    | 13    | 3          | 0     | 9     | 12    | 2   | 0     | 10    | 12    | 6    | 0     | 9     | 15    | 3   | 0     | 5     | 8     |
| Complimentary     | 5   |       | 6     | 11    | 4          | 1     | 6     | 11    | 5   | 0     | 4     | 9     | 4    | 0     | 6     | 10    | 2   | 1     | 6     | 9     |
| Corporate         |     |       | 8     | 8     | 0          | 0     | 8     | 8     | 0   | 0     | 7     | 7     | 0    | 0     | 7     | 7     | 0   | 0     | 7     | 7     |
| Departmental      | 1   |       | 55    | 56    | 2          | 1     | 56    | 59    | 0   | 0     | 59    | 59    | 2    | 0     | 58    | 60    | 2   | 0     | 58    | 60    |
| Foreign           | 2   | 1     | 34    | 37    | 0          | 0     | 32    | 32    | 0   | 4     | 33    | 37    | 1    | 0     | 32    | 33    | 4   | 2     | 27    | 33    |
| Full              | 24  | 19    | 560   | 603   | 15         | 23    | 570   | 608   | 25  | 25    | 566   | 616   | 22   | 24    | 551   | 597   | 31  | 28    | 516   | 575   |
| Graduate          | 96  | 15    | 110   | 221   | 102        | 34    | 104   | 240   | 134 | 22    | 100   | 256   | 113  | 33    | 99    | 245   | 86  | 20    | 99    | 205   |
| HS/CEGEP<br>Tchr. |     |       | 13    | 13    | 3          |       | 12    | 15    | 2   | 1     | 12    | 15    | 7    | 5     | 12    | 24    | 24  | 5     | 19    | 48    |
| Institutional     |     |       | 5     | 5     |            | 1     | 5     | 6     | 0   | 0     | 6     | 6     | 0    | 0     | 6     | 6     | 1   | 0     | 3     | 4     |
| Joint             | 6   | 1     | 73    | 80    | 1          | 2     | 75    | 78    | 9   | 1     | 68    | 78    | 9    | 2     | 72    | 83    | 4   | 4     | 74    | 82    |
| Reduced           | 12  | 7     | 45    | 64    | 14         | 6     | 56    | 76    | 21  | 11    | 53    | 85    | 18   | 9     | 54    | 81    | 16  | 8     | 57    | 81    |
| Retired           |     |       | 147   | 147   |            | 1     | 147   | 148   | 1   | 2     | 145   | 148   |      | 6     | 146   | 152   | 0   | 2     | 143   | 145   |
| Student           | 120 | 6     | 66    | 192   | 152        | 1     | 34    | 187   | 183 | 4     | 54    | 241   | 213  | 4     | 76    | 293   | 290 | 1     | 98    | 389   |
| Unemployed        |     |       | 2     | 2     |            | 1     | 1     | 2     |     |       | 2     | 2     |      |       | 0     | 0     |     |       |       |       |
| Full 5 Yr.        | 1   |       | 96    | 97    |            | 1     | 81    | 82    | 1   | 0     | 80    | 81    | 1    | 0     | 76    | 77    | 0   | 3     | 88    | 91    |
| Foreign 5 Yr.     |     |       | 9     | 9     |            |       | 8     | 8     |     |       | 7     | 7     | 0    | 0     | 7     | 7     | 0   | 0     | 8     | 8     |
| Retired 5 Yr.     | 1   |       | 28    | 29    |            |       | 21    | 21    | 0   | 0     | 19    | 19    | 0    | 0     | 15    | 15    | 0   | 0     | 12    | 12    |
| Total Members     | 271 | 49    | 1267  | 1587  | <b>296</b> | 72    | 1225  | 1593  | 383 | 70    | 1225  | 1678  | 396  | 83    | 1226  | 1705  | 463 | 74    | 1220  | 1757  |