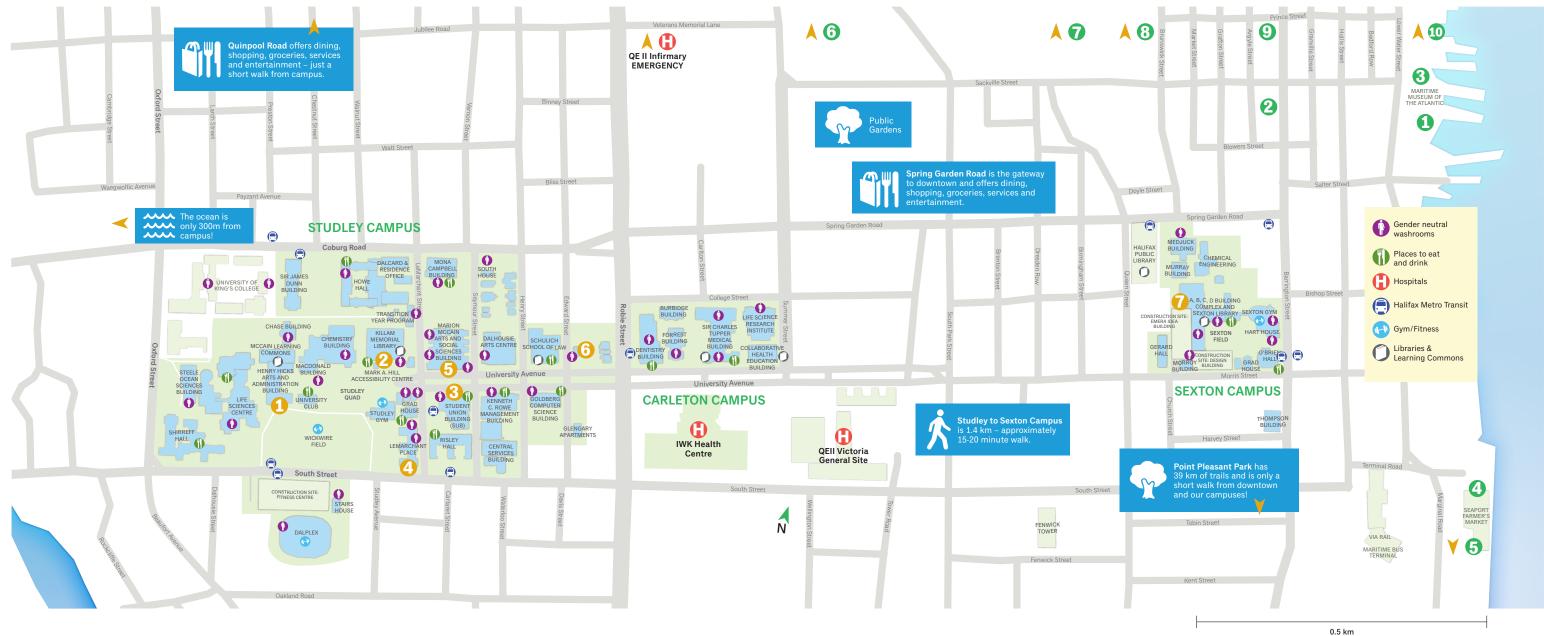

## DALHOUSIE

#### **Henry Hicks**

- Human Rights & Equity Services LGBTQ2SIA+ Collaborative
- Registrar's Office -Student Service Centre
- Student Accounts

#### 💫 Killam Library

- Hardware Services
- IT help desk
- Learning Commons (study space and computer access)
- Student Accessibility Centre
- Studying for Success
- Writing Centre

# DALHOUSIE 1818 UNIVERSITY 2018

#### Student Union Building

- Campus Copy
- CKDU radio
- Dalhousie Bookstore
- DSU Equity & Accessibility Office
- DSU Food Bank
- DSU Health Plan Office
- DSU Loaded Ladle (free campus eats)
- DSU & Student Society offices
- DSU Wellness Room
- Multifaith Services
- Ombudsperson
- Student Advocacy Service
- Student Conduct Office
- Student Success Advising and Career Centre
- Survivor Support Centre
- The Grawood

#### [4] LeMarchant Place

- International Centre
- Student Health & Wellness
- Welcome Centre (Campus Tours)

#### G Marion McCain Building

- Security Services (Campus security, parking passes and lost property)
- (c) 1321 Edward Street
  - Black Student Advising Centre Indigenous Student Centre
- 🕝 B Building

### DSU Office

- Enrolment Services Centre
- Sexton Bookstore
- Student Services

## HALIFAX

- **Waterfront boardwalk** 4 km of
- local sites, shops and restaurants. **Neptune Theatre** – Take in a show from Atlantic Canada's largest professional theatre company.
- R The Maritime Museum of the Atlantic – Learn about the Titanic, the Halifax Explosion and other important Maritime history.
- A Halifax Seaport Farmers' Market – A must-see with vendors selling fresh local food and crafts. G Pier 21 – Visit the Canadian
  - Museum of Immigration.

**The Commons** – Playground, 6 ballfields, skate park and The Emera Oval (free ice skating). **Citadel Hill** – A National

Historic Site. Scotiabank Centre – Atlantic 8 Canada's largest indoor arena, which hosts concerts, sports

**Harbour Ferry** – An incredible city view and only \$2.50 for a roundtrip (free with UPass).